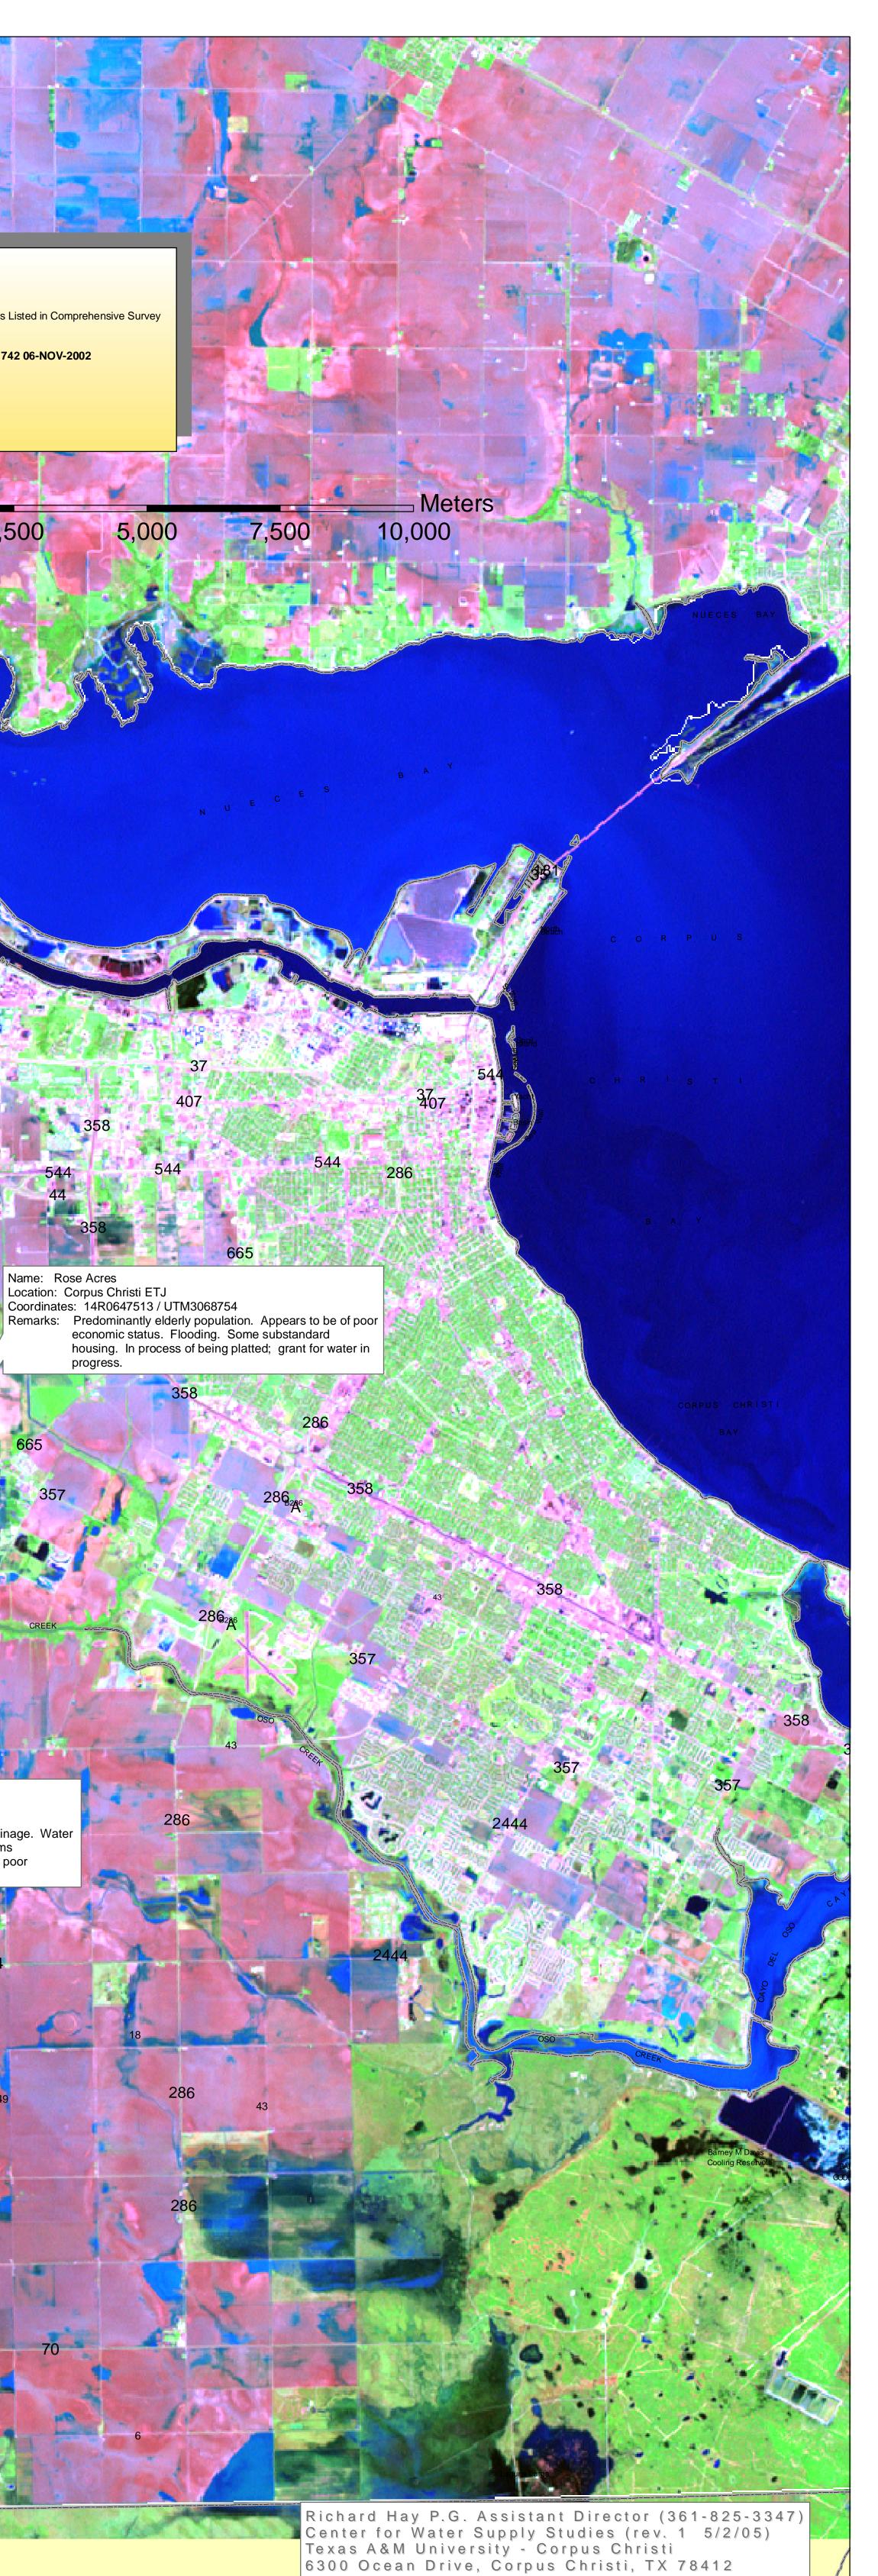

Legend

Green: Band\_2 Blue: Band 3

Priority Colonias ? Rural Subdivisions Listed in Comprehensive Survey County Line Landsat TM 7+ Bands 742 06-NOV-2002 Red: Band\_1

2,500

Name: San Pedro Location: Intersection of Ave, B & Bosquez, Robstown area Coordinates: 14R0629889; UTM 3074988 Remarks: Water, gas and sewer available. Appears to be of low economic status. Outside of Robstown city limits. Name: Rose Acres Location: Corpus Christi ETJ Coordinates: 14R0647513 / UTM3068754 Name: Tierra Verde # 1,2,3 Location: Coordinates: Pending progress Remarks: Homes and mobile homes of varying quality, mostly poor. Abandoned autos; apparently used as junkyard. Appears to be of poor economic status. 665 Pop. 358 County Id. 148 Tierra Grand