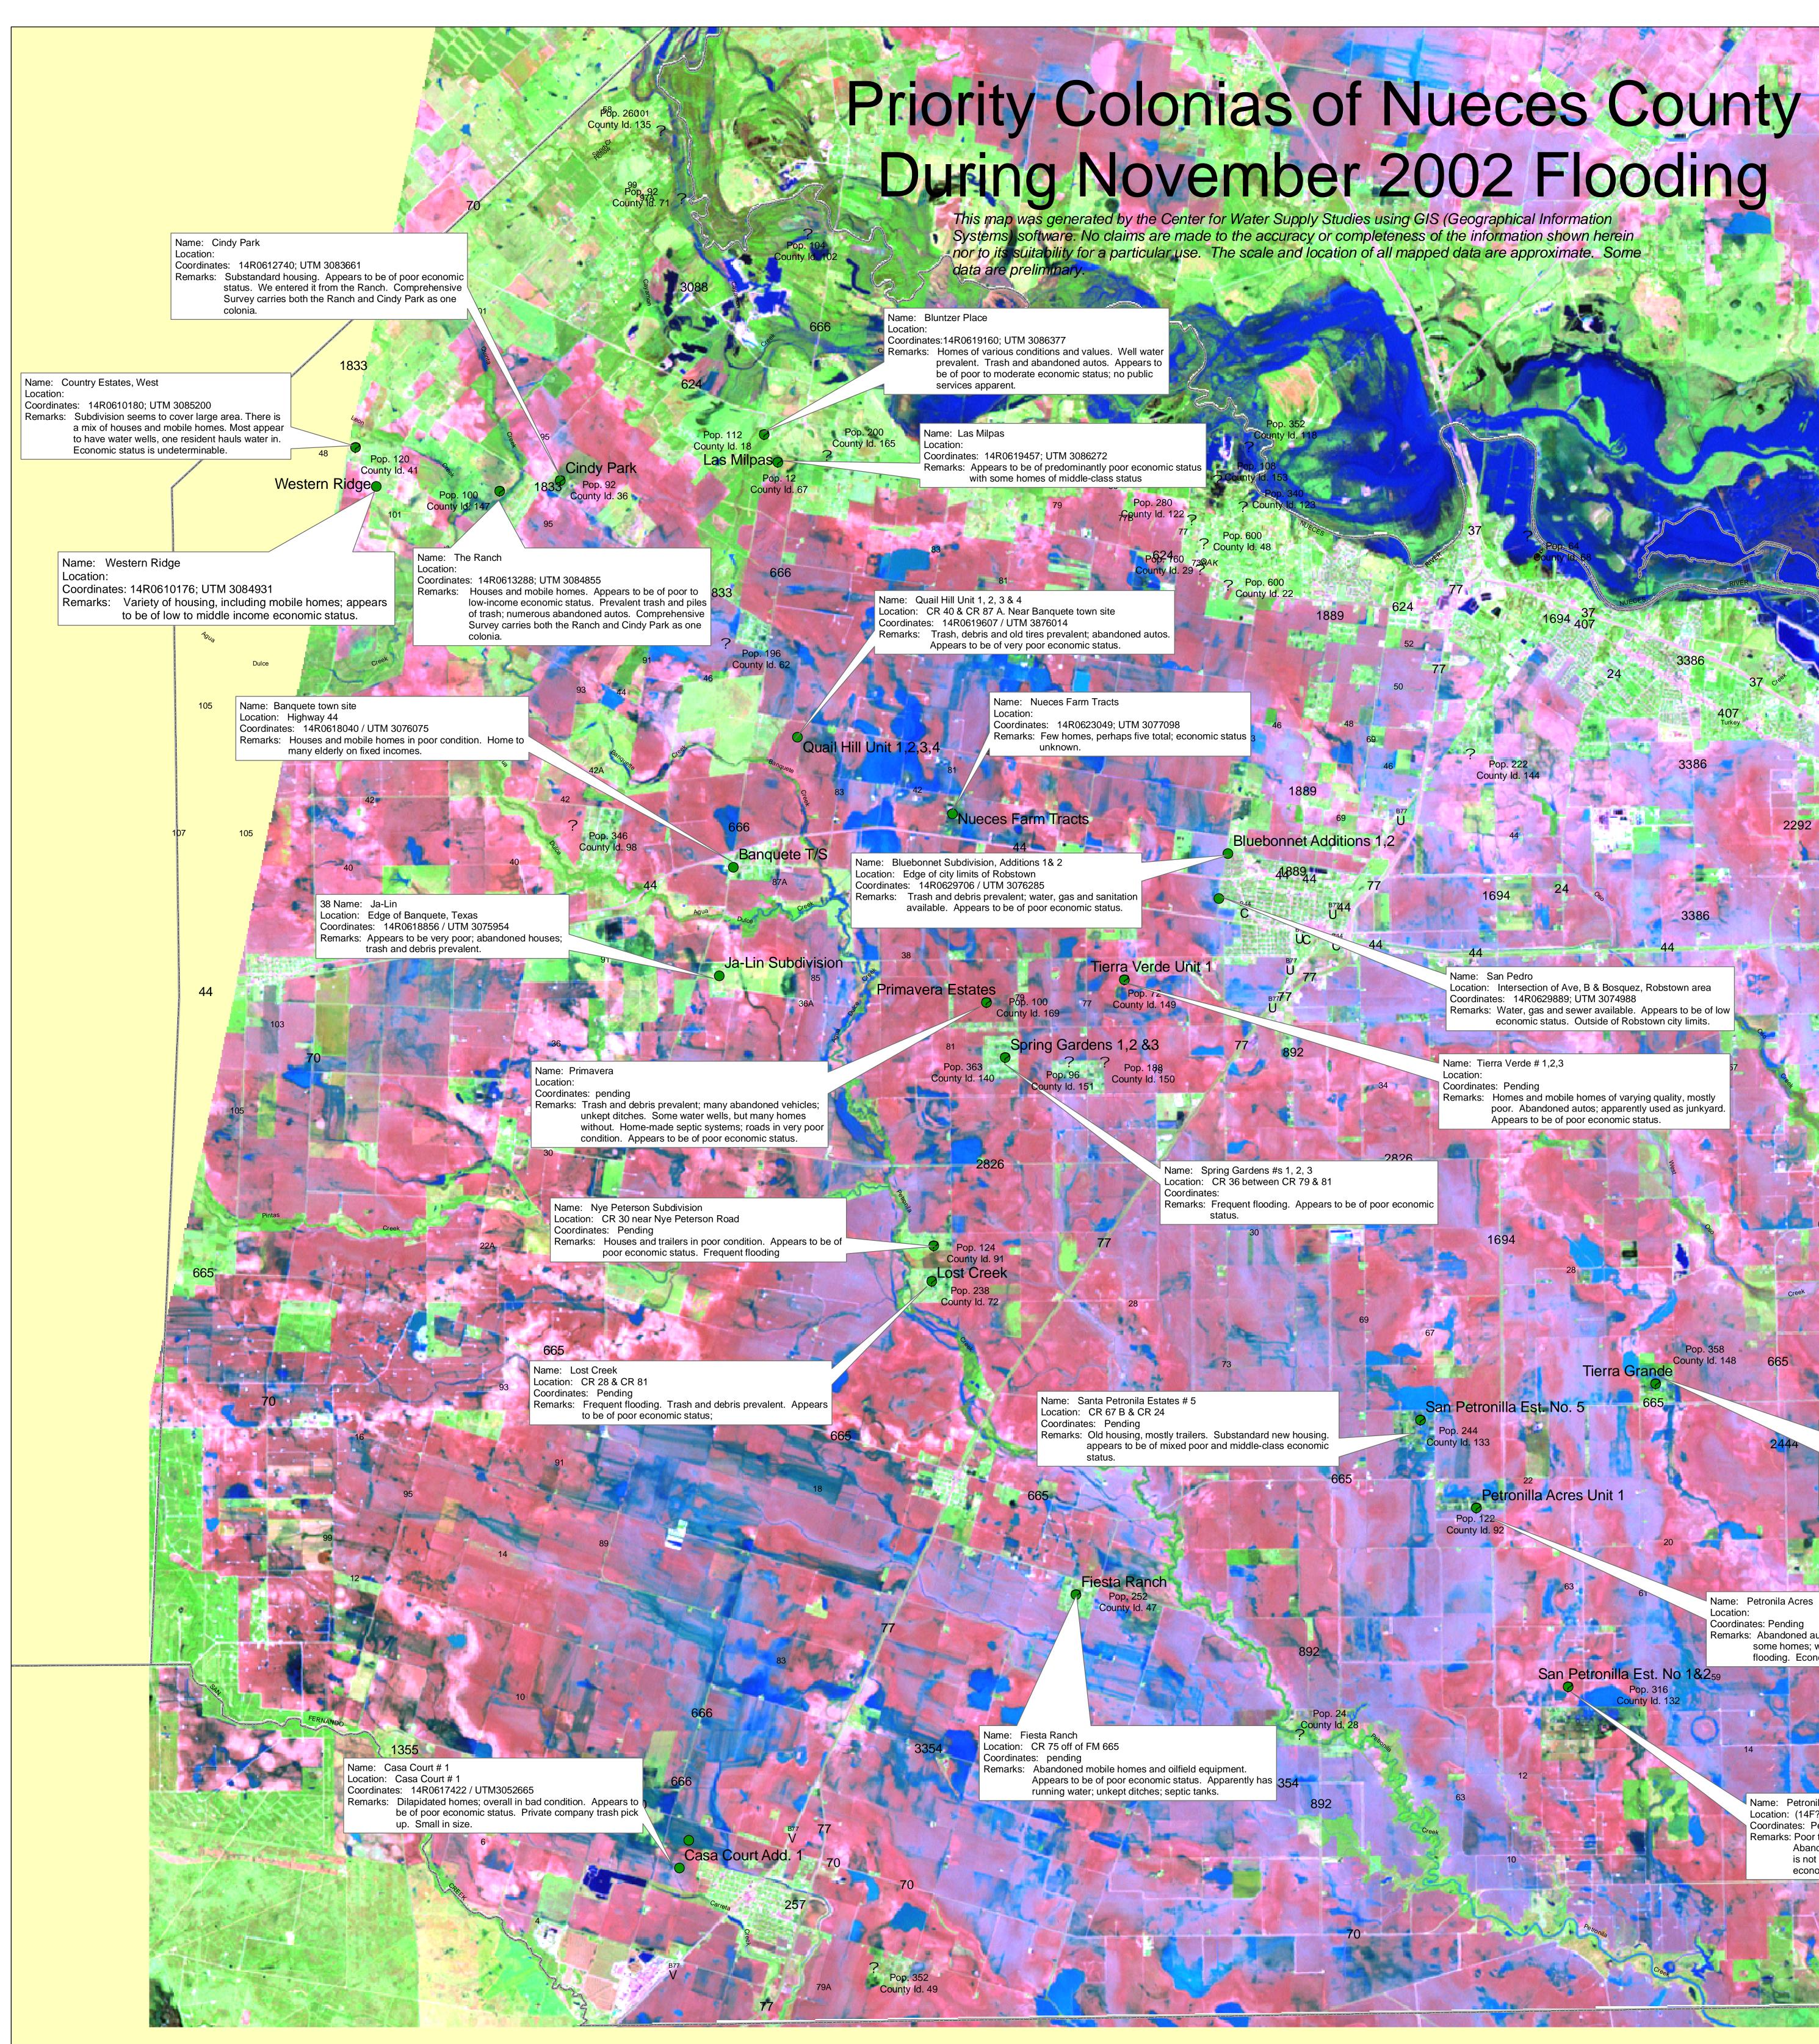

Legend

Green: Band\_2 Blue: Band 3

Priority Colonias ? Rural Subdivisions Listed in Comprehensive Survey County Line Landsat TM 7+ Bands 742 06-NOV-2002 Red: Band\_1

2,500

Name: San Pedro Location: Intersection of Ave, B & Bosquez, Robstown area Coordinates: 14R0629889; UTM 3074988 Remarks: Water, gas and sewer available. Appears to be of low economic status. Outside of Robstown city limits. Name: Rose Acres Location: Corpus Christi ETJ Coordinates: 14R0647513 / UTM3068754 Name: Tierra Verde # 1,2,3 Location: Coordinates: Pending progress Remarks: Homes and mobile homes of varying quality, mostly poor. Abandoned autos; apparently used as junkyard. Appears to be of poor economic status. 665 Pop. 358 County Id. 148 Tierra Grand

etronilla Acres Unit 1

Coordinates: Remarks: Unpaved roads; frequent flooding; poor drainage. Water available but cost-prohibitive. Septic systems inadequate during floods. Appears to be of poor economic status.

Name: Tierra Grande Location: FM 665 and CR 61

Remarks: Abandoned autos prevalent. Water not available for some homes; well water is not drinkable. Frequent

flooding. Economic status undetermined.

San Petronilla Est. No 1&259

Name: Petronila Acres

Coordinates: Pending

Location:

Remarks: Poor to moderate housing. Frequent flooding. Abandoned autos. Water available to some; well water is not drinkable. Appears to be of poor to moderate economic status.

Name: Petronila Estates # 1 Location: (14F?) at CR 63 Coordinates: Pending